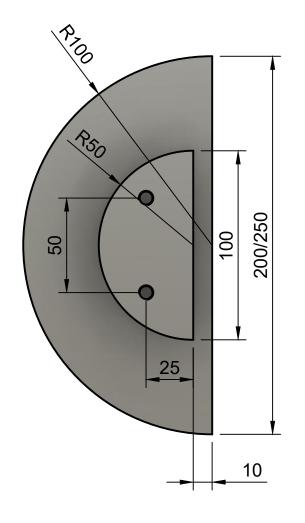

Drawing M02 Entrance Handles

Date 20/02/2023



## **Installation Instructions**

IMPORTANT! Mark and drill door from both sides.

Cut bolt to required length. Allow 30mm longer than door thickness.

Screw stands together through door.

Place handle on stand, inserting Ferrules into stand.

Tighten Grub Screws



Entrance Handle Fixing B2B

Date 2/02/2023



IMPORTANT! Mark and drill door from both sides.

Cut bolt to required length. Allow 15mm longer than door thickness.

Screw stands from behind to door.

Place handle on stand, inserting Ferrules into stand.

Tighten Grub Screws







Entrance Handle Rear Fixing

Date 2/02/2023

## **Installation Instructions**

Screw stand to door.

Place handle on stand, inserting Ferrules into stand.

Tighten Grub Screws



StyleFinishDoorware