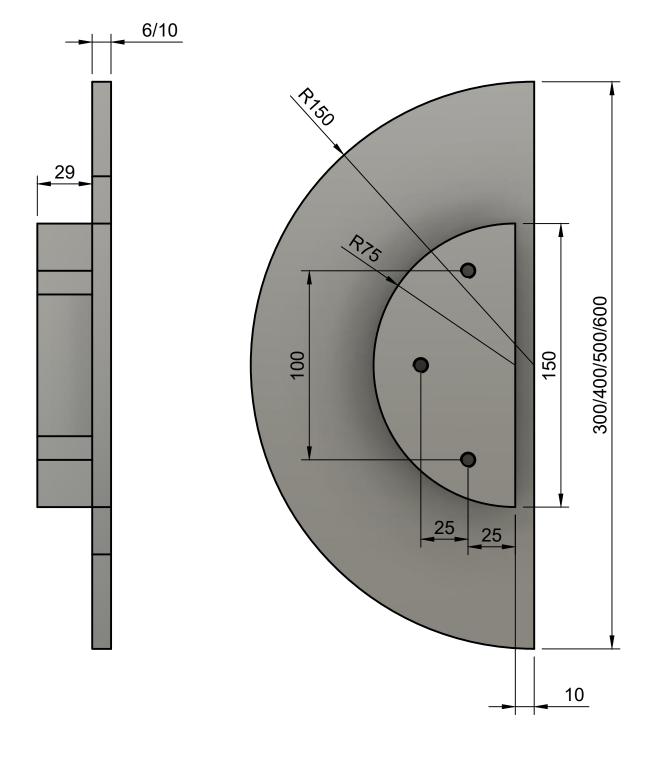

Drawing M02 Entrance Handles

Date 20/02/2023



## **Installation Instructions**

IMPORTANT! Mark and drill door from both sides.

Cut bolt to required length. Allow 30mm longer than door thickness.

Screw stands together through door.

Place handle on stand, inserting Ferrules into stand.

Tighten Grub Screws



Entrance Handle Fixing B2B

Date 2/02/2023



IMPORTANT! Mark and drill door from both sides.

Cut bolt to required length. Allow 15mm longer than door thickness.

Screw stands from behind to door.

Place handle on stand, inserting Ferrules into stand.

Tighten Grub Screws







Entrance Handle Rear Fixing

Date 2/02/2023

## **Installation Instructions**

Screw stand to door.

Place handle on stand, inserting Ferrules into stand.

Tighten Grub Screws



StyleFinishDoorwar