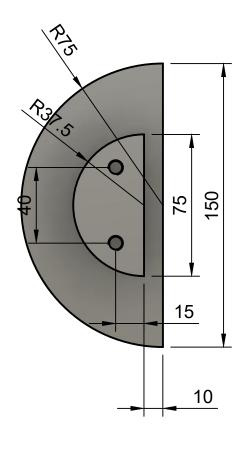

Drawing M02 Entrance Handles

Date 20/02/2023



## **Installation Instructions**

IMPORTANT! Mark and drill door from both sides.

Cut bolt to required length. Allow 30mm longer than door thickness.

Screw stands together through door.

Place handle on stand, inserting Ferrules into stand.

Tighten Grub Screws



Entrance Handle Fixing B2B

Date 2/02/2023



IMPORTANT! Mark and drill door from both sides.

Cut bolt to required length. Allow 15mm longer than door thickness.

Screw stands from behind to door.

Place handle on stand, inserting Ferrules into stand.

Tighten Grub Screws







Entrance Handle Rear Fixing

Date 2/02/2023

## **Installation Instructions**

Screw stand to door.

Place handle on stand, inserting Ferrules into stand.

Tighten Grub Screws



StyleFinishDoorware Sc