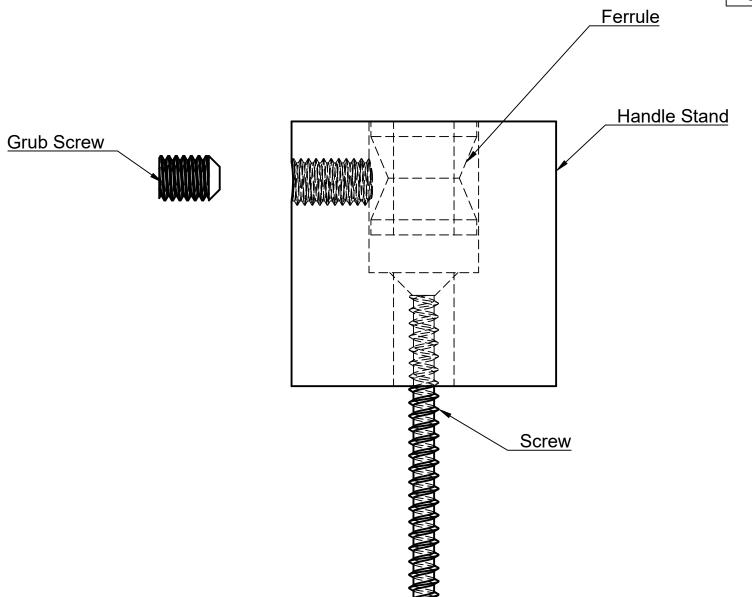

Place handle on stand, inserting Ferrules into stand.

Tighten Grub Screws

Entrance Handle Rear Fixing

Date 2/02/2023

## **Installation Instructions**

Screw stand to door.

Place handle on stand, inserting Ferrules into stand.

Tighten Grub Screws

StyleFinishDoorware Scale 2:1

Entrance Handle Surface Fixing

Date 2/02/2023