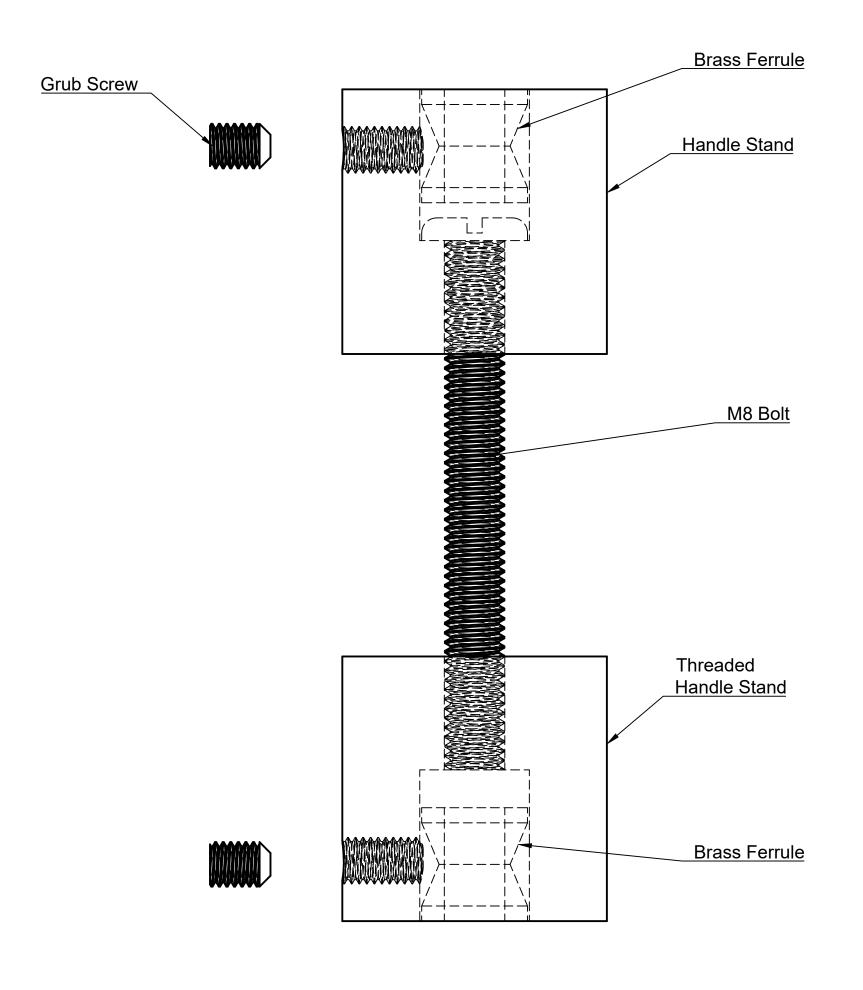

## **Installation Instructions**

IMPORTANT! Mark and drill door from both sides.

Cut bolt to required length. Allow 30mm longer than door thickness.

Screw stands together through door.

Place handle on stand, inserting Ferrules into stand.

Tighten Grub Screws

Entrance Handle Fixing B2B

Date 2/02/2023

IMPORTANT! Mark and drill door from both sides.

Cut bolt to required length. Allow 15mm longer than door thickness.

Screw stands from behind to door.