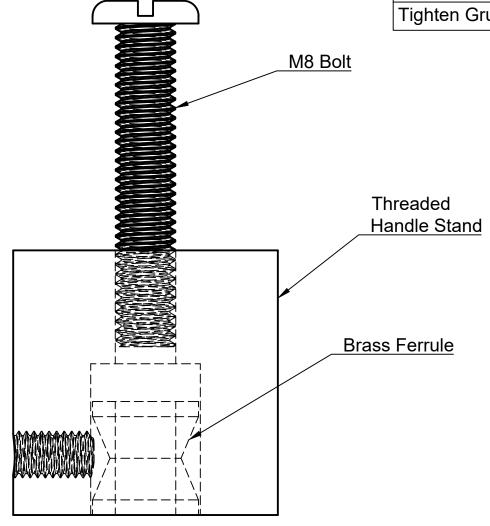

## **Installation Instructions**

IMPORTANT! Mark and drill door from both sides.

Cut bolt to required length. Allow 30mm longer than door thickness.

Screw stands together through door.

Place handle on stand, inserting Ferrules into stand.

Tighten Grub Screws

Entrance Handle Fixing B2B

Date 2/02/2023

IMPORTANT! Mark and drill door from both sides.

Cut bolt to required length. Allow 15mm longer than door thickness.

Screw stands from behind to door.

Place handle on stand, inserting Ferrules into stand.

Tighten Grub Screws

Entrance Handle Rear Fixing

Date 2/02/2023